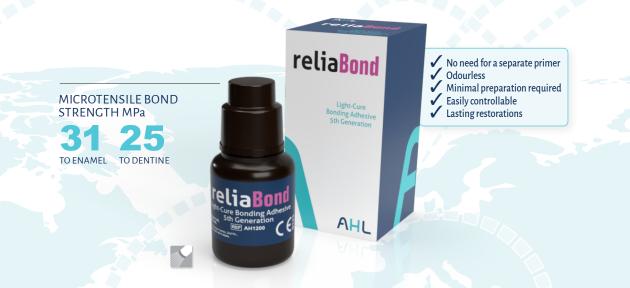

### reliaBond Light Cured Adhesive

reliaBond is a single part light cured prime and bond material. It offers high bond strength between composite or compomers and enamel, dentine and metal. The material is in the form of a viscous, non-thixotropic light curable liquid that has the ability to moisten and penetrate dentine. Can be used for direct restorations and for direct and indirect inlays, onlays and veneers.

#### Advantages

No need for a separate primer Odourless Minimal preparation required Easily controllable Lasting restorations

| 5ml bottle                         | AH1200                |
|------------------------------------|-----------------------|
|                                    |                       |
| Property                           | Typical<br>Properties |
| Shear bond strength                | 16.4MPa               |
| Micro-tensile bond strength to den | tine 25MPa            |
| Micro-tensile bond strength to ena | mel 31MPa             |
| Marginal seal to enamel            | 335MPa                |
| Vickers Hardness                   | 100%                  |
| Marginal seal to dentine           | 99%                   |

Code

Available in